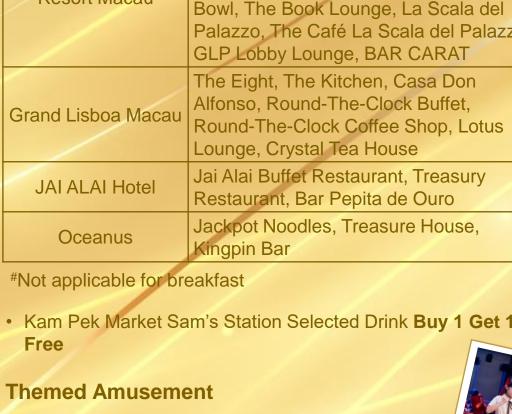

|                                                              | nd Lisboa Palace<br>Resort Macau | Treasures, GLP Café, Kulu Kulu, Red<br>Bowl, The Book Lounge, La Scala del<br>Palazzo, The Café La Scala del Palazzo<br>GLP Lobby Lounge, BAR CARAT |
|--------------------------------------------------------------|----------------------------------|-----------------------------------------------------------------------------------------------------------------------------------------------------|
| Gra                                                          | and Lisboa Macau                 | The Eight, The Kitchen, Casa Don<br>Alfonso, Round-The-Clock Buffet,<br>Round-The-Clock Coffee Shop, Lotus<br>Lounge, Crystal Tea House             |
|                                                              | JAI ALAI Hotel                   | Jai Alai Buffet Restaurant, Treasury<br>Restaurant, Bar Pepita de Ouro                                                                              |
|                                                              | Oceanus                          | Jackpot Noodles, Treasure House,<br>Kingpin Bar                                                                                                     |
| *Not applicable for breakfast                                |                                  |                                                                                                                                                     |
| Kam Pek Market Sam's Station Selected Drink Buy 1 Get 1 Free |                                  |                                                                                                                                                     |

Al Wonderland or Martial Arts Arena Admission

Ticket Buy 1 Get 1 Free Themed Amusement Shopping

**ALL MEMBERS Dining** 

Enjoy MOP380 off upon spending MOP1,500 at 7

box of dried bird's nest at Nine Bird's Nest Macau

- designated restaurants\*2 Enjoy free flow of selected drink upon consumption of hot pot at Wulao or Red Bowl, or upon consumption of Korean
- **Grand Lisboa Palace** Palace Garden, Zuicho, Don Alfonso 1890, Mesa by José Avillez, Hua Ting Resort Macau Grand Lisboa Macau | The Kitchen, Casa Don Alfonso
- **Shopping**  Enjoy instant deduction at designated merchants\*3 Shopping \*3The designated