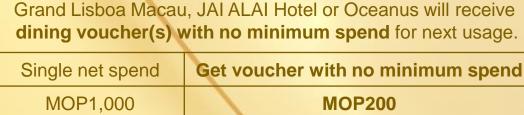

**REBATE VOUCHER** 

Members who reach designated single net spending at designated restaurants\*4 at Grand Lisboa Palace Macau,

**MOP500** MOP2,000 MOP5,000 MOP200 (1 pc), MOP500 (2 pcs) Members can participate in this promotion unlimited times.